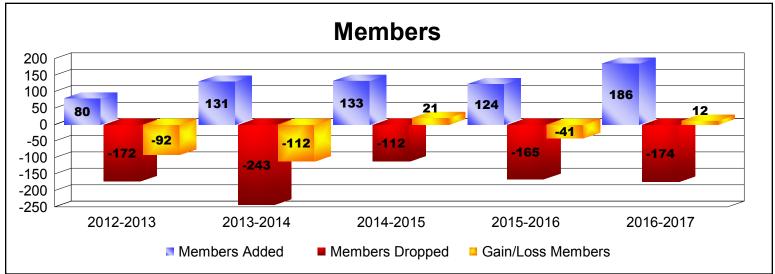

District 5 NW As of June 2017 Cumulative

| Year      | New<br>Clubs | Dropped<br>Clubs | Gain/<br>Loss<br>Clubs | New<br>Members | Charter<br>Members | Reinstate<br>Members | Transfer<br>Members | Total<br>Member<br>Added | Total<br>Members<br>Dropped | Gain/<br>Loss<br>Members |
|-----------|--------------|------------------|------------------------|----------------|--------------------|----------------------|---------------------|--------------------------|-----------------------------|--------------------------|
| 2012-2013 | 0            | -5               | -5                     | 71             | 1                  | 3                    | 5                   | 80                       | -172                        | -92                      |
| 2013-2014 | 0            | -2               | -2                     | 89             | 6                  | 31                   | 5                   | 131                      | -243                        | -112                     |
| 2014-2015 | 0            | 0                | 0                      | 118            | 1                  | 7                    | 7                   | 133                      | -112                        | 21                       |
| 2015-2016 | 1            | -1               | 0                      | 91             | 29                 | 3                    | 1                   | 124                      | -165                        | -41                      |
| 2016-2017 | 1            | -2               | -1                     | 145            | 28                 | 7                    | 6                   | 186                      | -174                        | 12                       |
| Average   | 0            | -2               | -2                     | 103            | 13                 | 10                   | 5                   | 131                      | -173                        | -42                      |