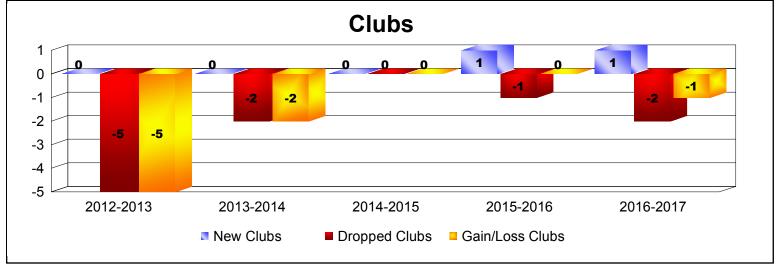

District 5 NW As of June 2017 Cumulative

| Year      | New<br>Clubs | Dropped<br>Clubs | Gain/<br>Loss<br>Clubs | New<br>Members | Charter<br>Members | Reinstate<br>Members | Transfer<br>Members | Total<br>Member<br>Added | Total<br>Members<br>Dropped | Gain/<br>Loss<br>Members |
|-----------|--------------|------------------|------------------------|----------------|--------------------|----------------------|---------------------|--------------------------|-----------------------------|--------------------------|
| 2012-2013 | 0            | -5               | -5                     | 71             | 1                  | 3                    | 5                   | 80                       | -172                        | -92                      |
| 2013-2014 | 0            | -2               | -2                     | 89             | 6                  | 31                   | 5                   | 131                      | -243                        | -112                     |
| 2014-2015 | 0            | 0                | 0                      | 118            | 1                  | 7                    | 7                   | 133                      | -112                        | 21                       |
| 2015-2016 | 1            | -1               | 0                      | 91             | 29                 | 3                    | 1                   | 124                      | -165                        | -41                      |
| 2016-2017 | 1            | -2               | -1                     | 145            | 28                 | 7                    | 6                   | 186                      | -174                        | 12                       |
| Average   | 0            | -2               | -2                     | 103            | 13                 | 10                   | 5                   | 131                      | -173                        | -42                      |